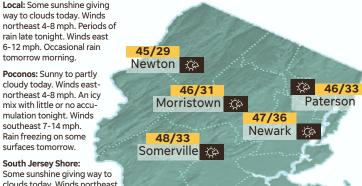

Woodbury

Salem

Deepwater Hainesport

Barnegat Inlet

200

**LOCAL ALMANAC** 

54°/32° 46°/27° SOUTHERN 53°/33° Precip Local: Sor

| JERSEY SHORE TEMPERATURES |            |              |  |  |  |  |  |  |  |  |  |
|---------------------------|------------|--------------|--|--|--|--|--|--|--|--|--|
| 45°/30°                   | 44°/35°    | 46°/         |  |  |  |  |  |  |  |  |  |
| RE                        | GIONAL FOR | <b>ECAST</b> |  |  |  |  |  |  |  |  |  |
| me sunshine aivina        |            |              |  |  |  |  |  |  |  |  |  |

**TRI-COUNTY TEMPERATURES** 

| 6-12 mph. Occasional rain   |   |
|-----------------------------|---|
| tomorrow morning.           |   |
| Poconos: Sunny to partly    | Á |
| cloudy today. Winds east-   |   |
| northeast 4-8 mph. An icy   |   |
| mix with little or no accu- |   |
| mulation tonight. Winds     |   |
| southeast 7-14 mph.         |   |
| Rain freezing on some       |   |

surfaces tomorrow. South Jersey Shore: Some sunshine giving way to clouds today. Winds northeast 7-14 mph. Rain at times late

48/35 Vineland 🔅

42/38

Cape May

جين 45/35 Barnegat

43/37

Asbury Park

44/36