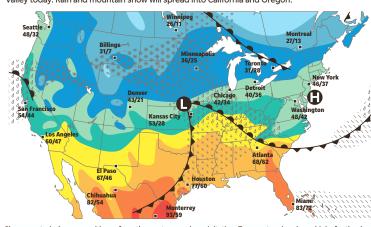

## **NATIONAL FORECAST**

Summary A storm will produce snow and increasing wind over the North Central states, rain in part of the Midwest and severe thunderstorms, including tornadoes, over the lower Mississippi Valley today. Rain and mountain snow will spread into California and Oregon.

| Shown are today's noon positions of weather systems and precipitation. Temperature bands are highs for the day. |      |       |     |             |                     |     |             |        |     |      |     |                  |      |
|-----------------------------------------------------------------------------------------------------------------|------|-------|-----|-------------|---------------------|-----|-------------|--------|-----|------|-----|------------------|------|
|                                                                                                                 |      |       |     |             | Snow Ice Cold front |     |             |        |     | Warm | -   | Stationary front |      |
| -10s                                                                                                            | -0s  | 0s    | 10s | <b>20</b> s | <b>30</b> s         | 40s | <b>50</b> s | 60s    | 70s | 80s  | 90s | 100s             | 110s |
| NATIONAL EXTREMES                                                                                               |      |       |     |             |                     |     |             |        |     |      |     |                  |      |
| Friday for the 48 contiguous states                                                                             |      |       |     |             |                     |     |             |        |     |      |     |                  |      |
| Carriz                                                                                                          | o Sp | rinas | TX. |             |                     | 90° | Gra         | vlina. | MI. |      |     |                  | -22° |